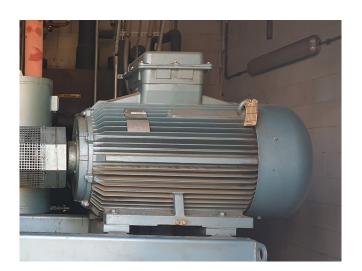

#### **Used Grasso RC 612E**

Used Grasso RC 612E reciprocating compressor direct driven by Schorch electromotor 50 Hz - 200 kW - 1490 RPM. Complete with oil separator 110 ltr and control panel with Siemens Simatic OP7 controller.