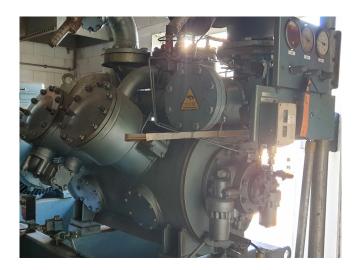

#### **Used Grasso RC 612E**

Used Grasso RC 612E reciprocating compressor direct driven by Schorch electromotor 50 Hz - 200 kW - 1490 RPM. Complete with oil separator 110 ltr and control panel with Siemens Simatic OP7 controller.