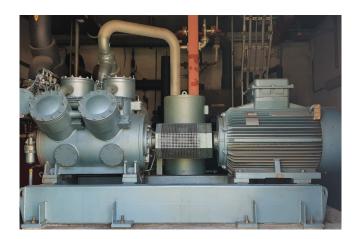

#### **Used Grasso RC 612E**

Used Grasso RC 612E reciprocating compressor direct driven by Schorch electromotor 50 Hz - 200 kW - 1490 RPM. Complete with oil separator 110 ltr and control panel with Siemens Simatic OP7 controller.