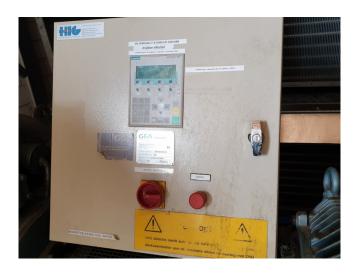

#### **Used Grasso RC 612E**

Used Grasso RC 612E reciprocating compressor direct driven by Schorch electromotor 50 Hz - 200 kW - 1490 RPM. Complete with oil separator 110 ltr and control panel with Siemens Simatic OP7 controller.