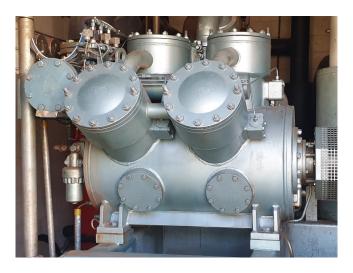

#### **Used Grasso RC 612E**

Used Grasso RC 612E reciprocating compressor direct driven by Schorch electromotor 50 Hz - 200 kW - 1490 RPM. Complete with oil separator 110 ltr and control panel with Siemens Simatic OP7 controller.