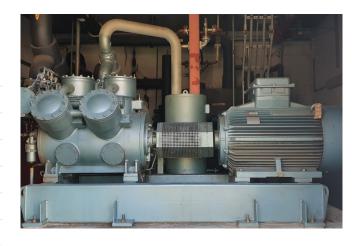

#### **Used Grasso RC 612E**

Used Grasso RC 612E reciprocating compressor direct driven by Schorch electromotor 50 Hz - 200 kW - 1490 RPM. Complete with oil separator 110 ltr and control panel with Siemens Simatic OP7 controller.