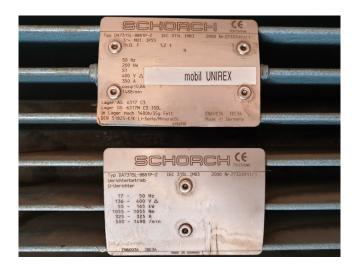

#### **Used Grasso RC 612E**

Used Grasso RC 612E reciprocating compressor direct driven by Schorch electromotor 50 Hz - 200 kW - 1490 RPM. Complete with oil separator 110 ltr and control panel with Siemens Simatic OP7 controller.