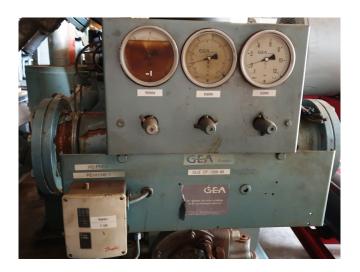

#### **Used Grasso RC 612E**

Used Grasso RC 612E reciprocating compressor direct driven by Schorch electromotor 50 Hz - 200 kW - 1490 RPM. Complete with oil separator 110 ltr and control panel with Siemens Simatic OP7 controller.