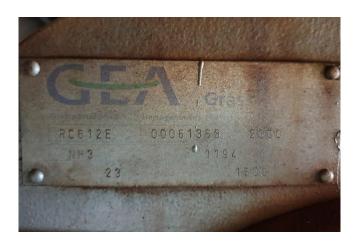

## **Specifications**

| Brand                    | Grasso            |
|--------------------------|-------------------|
| Туре                     | RC 612E           |
| Refrigerant              | NH 3 (ammonia)    |
| kW at +10°C/+40°C        | 990,1             |
| kW at 0°C/+40°C          | 662,8             |
| kW at -5°C/+40°C         | 532,3             |
| kW at -10°C/+40°C        | 418,5             |
| On steel base frame      | /                 |
| Pressure safety switches | /                 |
| Hp/Lp/Op                 |                   |
| Pressure gauges          | /                 |
| Hp/Lp/Op                 |                   |
| Oil separator            | /                 |
| Remarks                  | y.o.b. 2000       |
| Sizes                    | 3050x1450x2000 mm |
| Stock                    | 1                 |