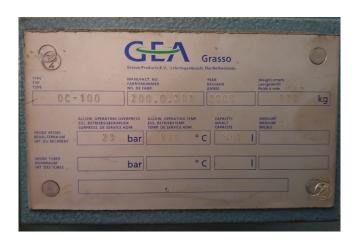

## **Specifications**

| Brand                    | Grasso            |
|--------------------------|-------------------|
| Туре                     | RC 612E           |
| Refrigerant              | NH 3 (ammonia)    |
| kW at +10°C/+40°C        | 990,1             |
| kW at 0°C/+40°C          | 662,8             |
| kW at -5°C/+40°C         | 532,3             |
| kW at -10°C/+40°C        | 418,5             |
| On steel base frame      | /                 |
| Pressure safety switches | /                 |
| Hp/Lp/Op                 |                   |
| Pressure gauges          | /                 |
| Hp/Lp/Op                 |                   |
| Oil separator            | /                 |
| Remarks                  | y.o.b. 2000       |
| Sizes                    | 3050x1450x2000 mm |
| Stock                    | 1                 |

#### **Used Grasso RC 612E**

Used Grasso RC 612E reciprocating compressor direct driven by Schorch electromotor 50 Hz - 200 kW - 1490 RPM. Complete with oil separator 110 ltr and control panel with Siemens Simatic OP7 controller.