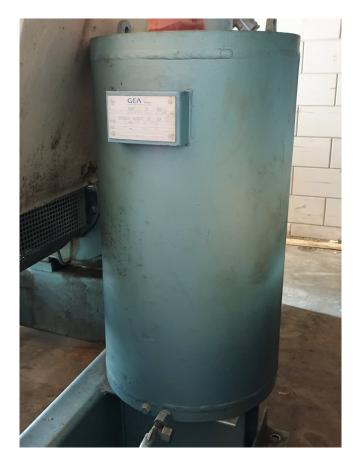

#### **Used Grasso RC 612E**

Used Grasso RC 612E reciprocating compressor direct driven by Schorch electromotor 50 Hz - 200 kW - 1490 RPM. Complete with oil separator 110 ltr and control panel with Siemens Simatic OP7 controller.